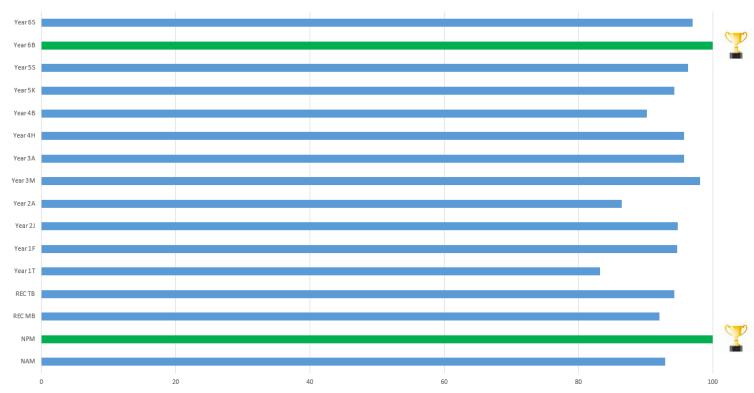

### **Attendance**

Children's attendance **must be 95% or above**. Prizes are awarded at the end of each term for all children who have an attendance figure of 96% or above. Below are the attendance figures for each class for last week. **Well done**!