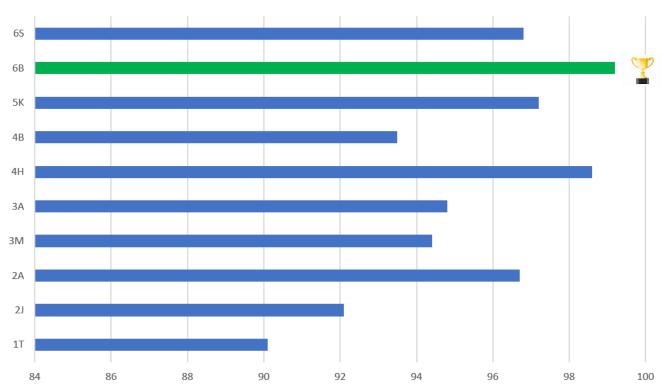

#### **Attendance**

Children's attendance **must be 95% or above**. Prizes are awarded at the end of each term for all children who have an attendance figure of 96% or above. Below are the attendance figures for each class for last week. **Well done 6B!** 