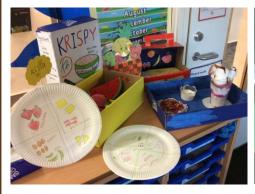

# **TOPIC WORK**

A huge thank you to all our parents for supporting their child with the fantastic topic work they have been bringing in. They are AMAZING, as you can see from the examples below. There is still plenty of time for your child to bring work in, as we will continuously add to our display. We are looking forward to being able to share with you the photos of the display we will create in the link corridor once it is finished.