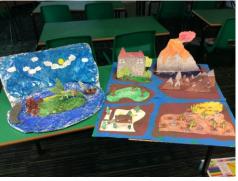

# **TOPIC WORK**

A huge thank you to all our parents for supporting their child with the fantastic topic work they have been bringing in. They are AMAZING, as you can see from the examples below. There is still plenty of time for your child to bring work in, as we will continuously add to our display. We are looking forward to being able to share with you the photos of the display we will create in the link corridor once it is finished.