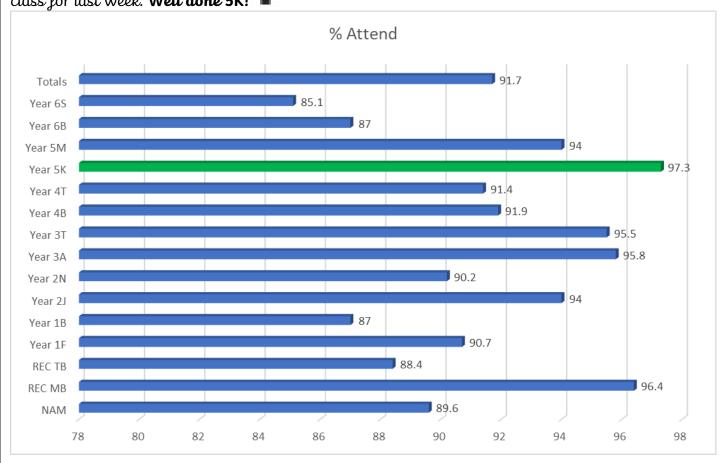

#### **Attendance**

Children's attendance **must be 95% or above**. Prizes are awarded at the end of each term for all children who have an attendance figure of 96% or above. Below are the attendance figures for each

class for last week. Well done 5K!

Are you an attendance HERO? To become one you need to be 'Here Everyday Ready On time.'